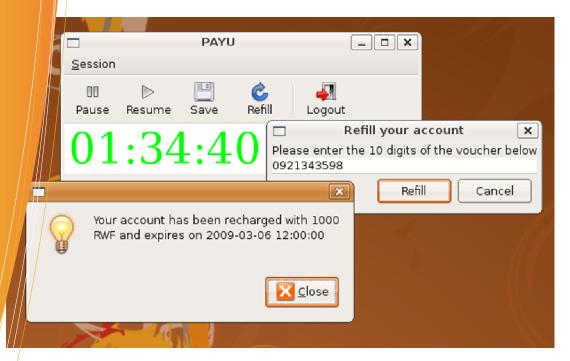

Refill using a voucher and get access to a wide variety of applications and services wherever you are.