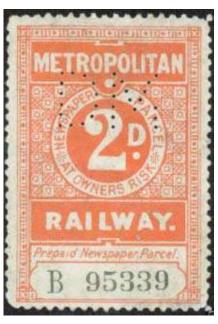

# NEWSPAPER PARCEL STAMP PERFINS Maurice Harp

Below is a copy of a Metropolitan Railway Newspaper Parcel stamp with the perfin D3110.03 DM, which is known as used by the Daily Mail. In Bulletin 288 this perfin was recorded on a 3d LNER railway stamp and in Bulletin 345 a 2d LNER stamp was illustrated. However I believe this may be the first time this die has been recorded on a Metropolitan Railway stamp. This particular stamp was on e-bay and was sold for £27.50.