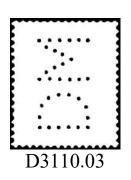

# NEWSPAPER PARCEL STAMP PERFINS Maurice Harp

Below is a copy of a Metropolitan Railway Newspaper Parcel stamp with the perfin D3110.03 DM, which is known as used by the Daily Mail. In Bulletin 288 this perfin was recorded on a 3d LNER railway stamp and in Bulletin 345 a 2d LNER stamp was illustrated. However I believe this may be the first time this die has been recorded on a Metropolitan Railway stamp. This particular stamp was on e-bay and was sold for £27.50.