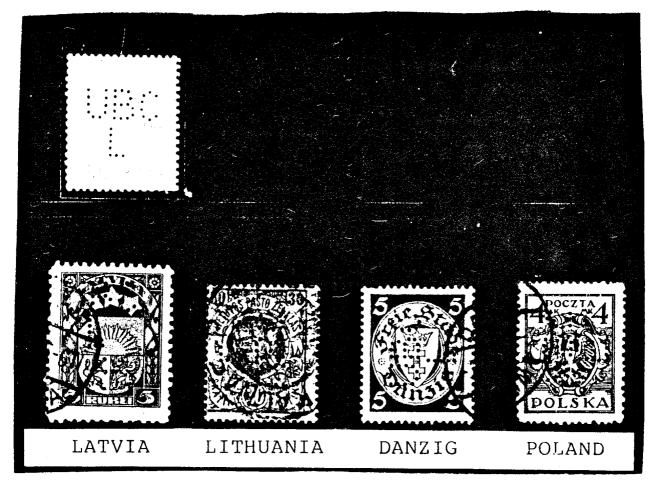

The perfin is found on the stamps of:-

DANZIG 1921-35LATVIA (Riga & Liepaja) 21-24LITHUANIA (Kaunas) 1921-22POLAND (Warsaw) 1921-39

The perfin is known in 5 of the 8 possible positions.

The company also used a perfin in the U.K. UB/C (U0230.01 - 0230.04p) The address was 158 Fenchurch Street, London EC3. The known dates of use in the U.K. are 1930-1957.

Two members mentioned that their source of information was Arge Lochungen Handbook (German).

Magnus Werner sent the illustration of the perfin used in four countries.

Whilst on the subject of Lithuanian perfins, John Neefus is aware of two other Lithuanian perfins:- [1] K.A. and [2] an anchor. Both are on Memel stamps. John has the K.A. in two positions. The anchor has been written up in the **Plebiscite**, **Memel and Saar Bulletin (USA) by Eugene Marshall.** 