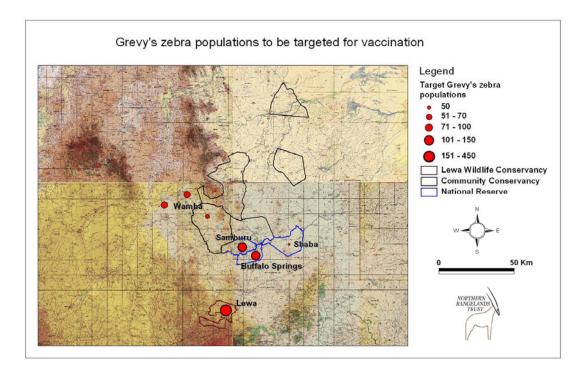

#### Grevy's zebra vaccinations

A combined approach of vehicles and helicopter will be required in order to deliver the vaccine to the populations targeted. The operation will be split into three phases: 1) Buffalo Springs and Samburu National Reserves; 2) Wamba and Shaba National Reserve; and 3) Lewa Wildlife Conservancy (Figure 2).

| Phase | Target population | No.     | Logistics       | Personnel         | Timing    |
|-------|-------------------|---------|-----------------|-------------------|-----------|
|       |                   | Animals |                 |                   |           |
| 1     | Buffalo Springs & | 350     | 3 vehicles      | 2 NR wardens      | 4 days    |
|       | Samburu National  |         | 1 spotter plane | 4 NR rangers      |           |
|       | Reserves          |         |                 | 2 KWS vets        | 13-16 Feb |
|       |                   |         |                 | 2 KWS technicians |           |
|       |                   |         |                 | 6 LWC staff       |           |
| 2     | Wamba & Shaba     | 350     | Helicopter      | 1 NR warden       | 5 days    |
|       | National Reserve  |         | 1 vehicle       | 2 KWS vets        |           |
|       |                   |         | 1 spotter plane | 2 KWS technicians | 18-23 Feb |
|       |                   |         |                 | 6 LWC staff       |           |
| 3     | Lewa Wildlife     | 450     | 2 vehicles      | 2 KWS vets        | 5 days    |
|       | Conservancy*      |         | 1 spotter plane | 2 KWS technicians | -         |
|       |                   |         |                 | 6 LWC staff       | 24-29 Feb |

<sup>\*</sup>Buffalo and kudu will also be vaccinated once the Grevy's zebra have been protected

Figure 2: Populations to be covered by the vaccination programme

The vaccine will be delivered intramuscularly by injection dart containing 2 ml of the Blanthrax® vaccine which is locally sold by Wellcome Coopers, and has proved to be safe for administration to Grevy's zebra. Two ground teams will carry out the darting on Phases I and 2 with a third vehicle being used to collect darts, drop off rangers to monitor the animals on foot and ferry fuel for the light aircraft. Personnel will be strategically placed at high points in the terrain to keep track of herds and assist in coordinating the operation.