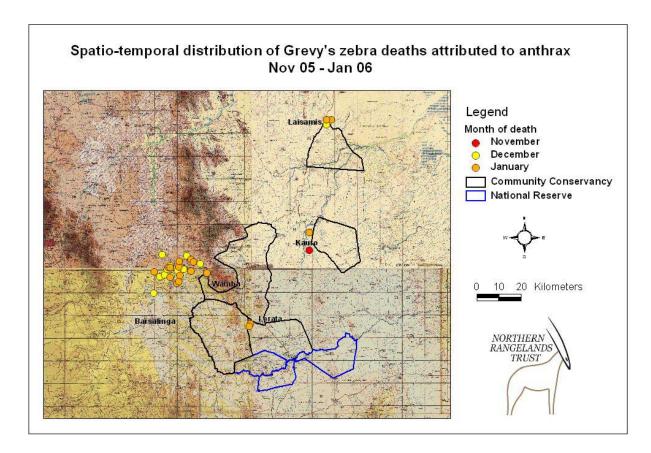

#### BACKGROUND

The reported Grevy's zebra deaths have occurred in one of the most important wild populations within the global context (Figure 1). This population ranges from the community areas adjoining Wamba down to the National Reserves (NRs) of Samburu, Buffalo Springs and Shaba. In total, over 800 animals migrate between these areas. Due to the drought conditions in the north, there is a concentration of over 300 animals within the National Reserves. Although the disease has not reached this far south, more animals are being reported in that direction.

Figure 1: Anthrax deaths in Grevy's zebra

In anticipation of carrying out a vaccination programme on the wild populations at risk, a vaccination trial was carried out by KWS on eight Grevy's zebra captured in the Lewa Wildlife Conservancy (see attached report). No adverse reactions have taken place and only minor reactions were observed at the injection site, which are common with many vaccinations and do not pose a threat to the animal.