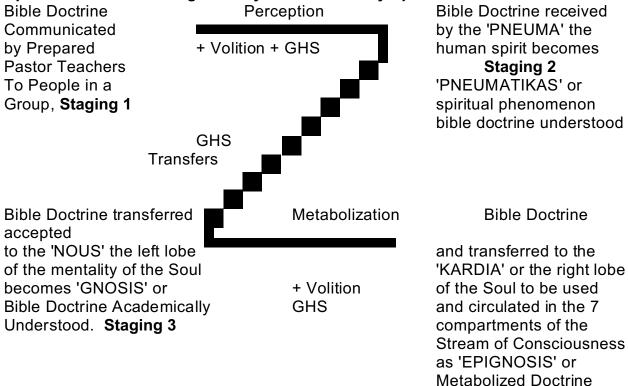

### Operation Z, MBD, PSD #5, Bible Doctrinal Orientation

{see the File "Abbreviation" for clarification of this text}

To develop BD into Epignosis Knowledge we must make a decision about it and that decision must be one of acceptance from + Volition that is a freewill decision based on use of human freedom exercised in privacy.

## Function of Operation Z

- 1. You avail yourself of BD and listen to it.
- 2. The PT must stay within the word of God for this mechanism to function.
- 2. GHS makes the information understandable as spiritual Phenomenon 'Pneumatikas'. GHS will teach us truth, BD (not crusaderism, environmentalism, etc) and will stage it 3 times, PT communicating to group, Pneumatikas, Gnosis
- 3. GHS transfers the information to the left lobe of the soul and it is then academically understood by you. (you are at the stage of being a hearer of the word.)
- 4. Using +Volition under the power of GHS, if we accept it is processed into the right lobe as MBD, epignosis, the information which you understand is metabolized and transferred to the Right lobe of the soul to be stored, categorized, circulated and applied to experience as Epignosis.
  - a. It must be converted from gnosis to epignosis by GHS while we are functioning under the FRD so it may then be circulated in the SC of the RLobe for development of the CWL.
  - b. Here the MBD is formulated into the 10 PSD's which allow the proper application of Epignosis doctrine to all of life's experiences
- We as Believers learning BD under the Teaching ministry of GHS must learn about Doctrine when we do not have the Problems being discussed in order to Learn and Metabolize and integrate the Doctrine so it can be properly applied.