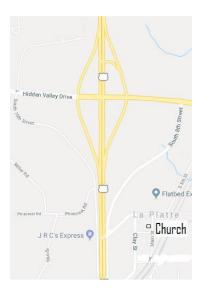

## All races begin at 10:00 am at the LaPlatte Community Church (16412 Main Street, 68123)

Registration is on race day only and is \$5.00. Entry fee includes one pair of exclusive No Frills gloves. Registration takes place at the LaPlatte Community Church, immediately east of the Cornerstone Christian School (formerly the LaPlatte Elementary School). LaPlatte is located approximately 2 miles south of Offutt AFB on the east side of Highway 75. From Highway 75, take the US 34 exit and turn east (also called Hidden Valley Drive). Then take the South 8th Street exit into LaPlatte.