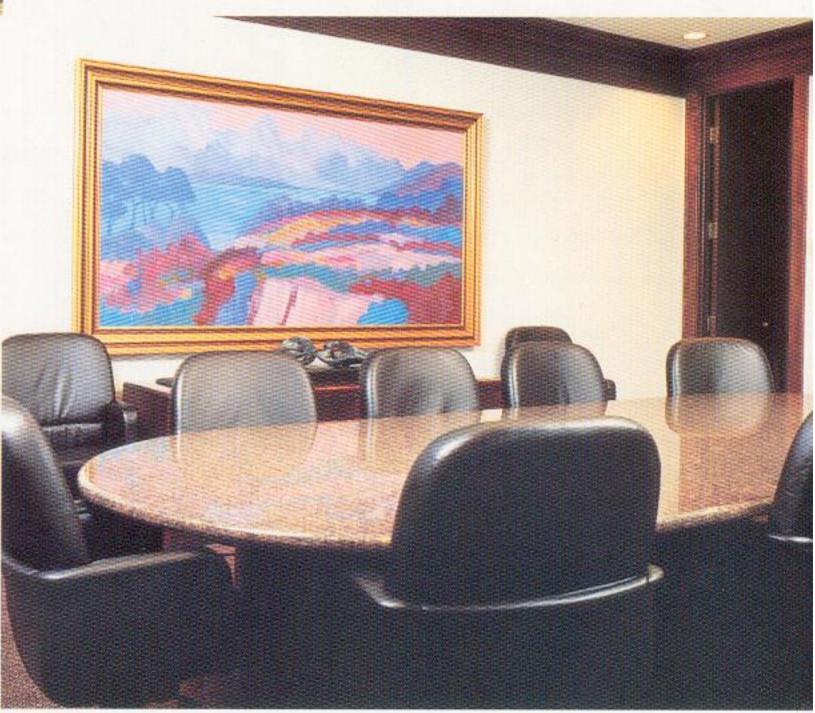

## Let the designers at Fastframe create the perfect look for your office.

Now, more than ever, appearances are more important in business. The way in which your office interior is decorated conveys a message about you; who you are, what you do and how well you do it! Framed artwork is the ultimate and perhaps least expensive means to enhance your image in a

polished, tasteful manner, while creating an attractive and interesting environment for clients and staff. Artwork can give a room a totally new dimension in a number of ways; by making it look larger or smaller, high-tech or cozy, bright or subdued. Fastframe has extensive experience in

custom wall decor and would be very happy to help you achieve your own decorating and image goals. We will assist you with every aspect of the project, from choosing the artwork, through to design and placement on