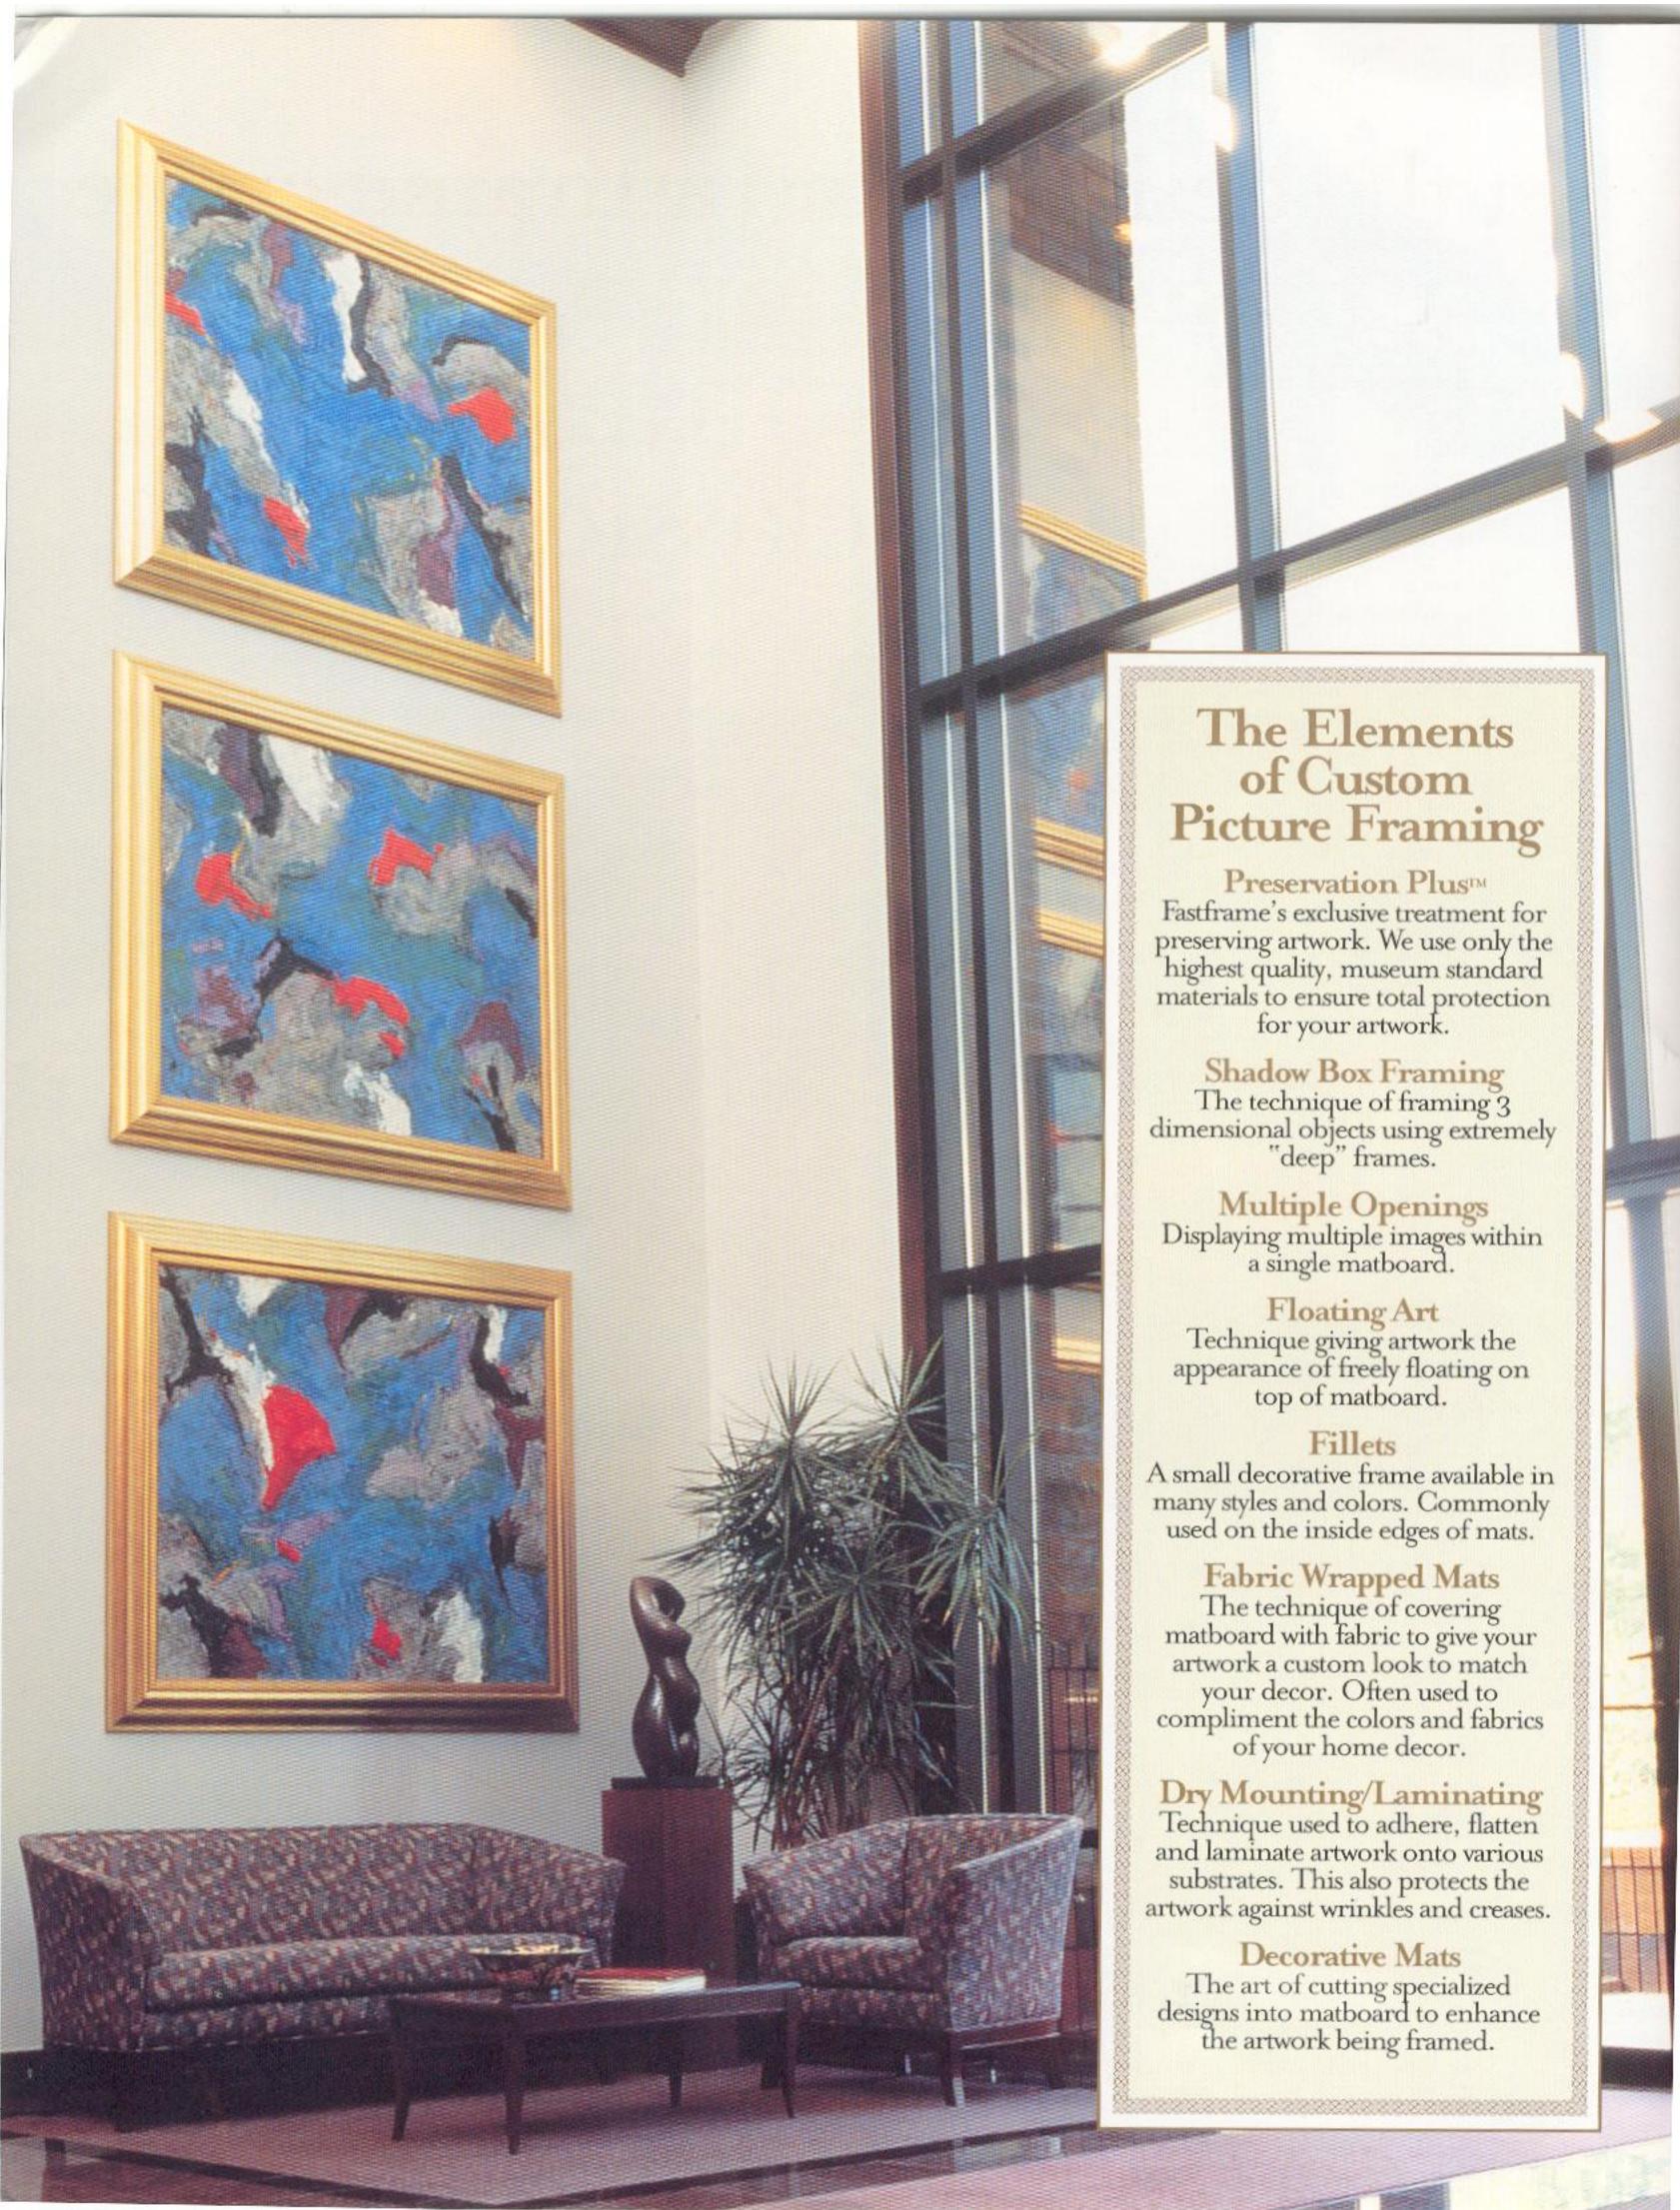

## Let the designers at Fastframe create the perfect look for your office.

Now, more than ever, appearances are more important in business. The way in which your office interior is decorated conveys a message about you; who you are, what you do and how well you do it! Framed artwork is the ultimate and perhaps least expensive means to enhance your image in a

polished, tasteful manner, while creating an attractive and interesting environment for clients and staff. Artwork can give a room a totally new dimension in a number of ways; by making it look larger or smaller, high-tech or cozy, bright or subdued. Fastframe has extensive experience in

custom wall decor and would be very happy to help you achieve your own decorating and image goals. We will assist you with every aspect of the project, from choosing the artwork, through to design and placement on