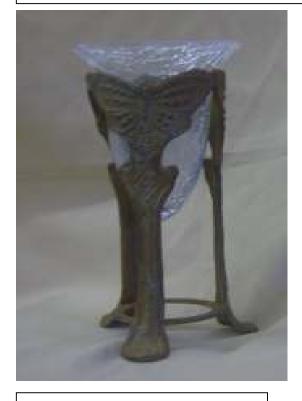

#### More Small Home Accessories

16003-5 5in brass plate stand

12021 2 ring green butterfly stand and vase

12023 crackle glass vase with angel stand

12016 tall green butterfly stand and vase

112019 small green butterfly stand and vase