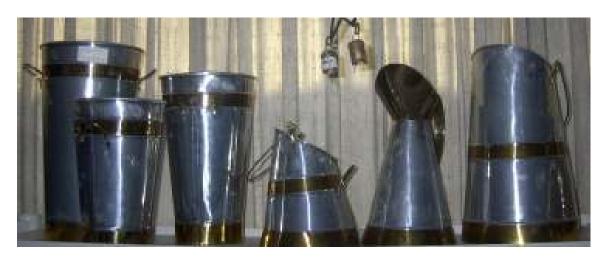

9008 lion doorknocker

70172 4pc fish plaques

More Home Accessories

IHI12BAS 12 pc black brass assortment. Hand etched design on each pc matches.

Brass and silver polished galvanized containers. From left: 92300 3pc brass & Silver Umbrella stands, 92162 Small Scoop bucket, 92531 pitcher, and 92164 large scoop bucket.