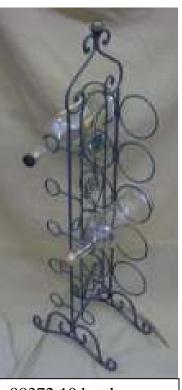

#### Home Accessories

70175 wood cd storage unit

84825 24in wood 9 bottle wine rack

84826 5in wood 6 bottle wine rack

70206 29in wood cd storage unit

88372 10 bottle wrought iron wine rack