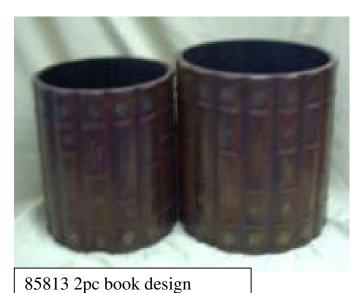

#### Trash and Umbrella cans

89624 2pc palm tree umbrella can set

86660 2pc painted flower / book umbrella can set

GA14PH (top) GA14PL (bottom) 14in silver planters

trashcan set