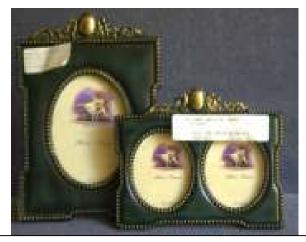

#### **Resin Picture Frames**

73115 and 73064 Green Bead Resin Frame

77147 walnut frame and 77182 walnut with gold finished frame

77524 green frame

77539 and 77538 burgundy frames with gold edging

77548, 77547, and 77546 round burgundy frames

77527 and 76526 green frames