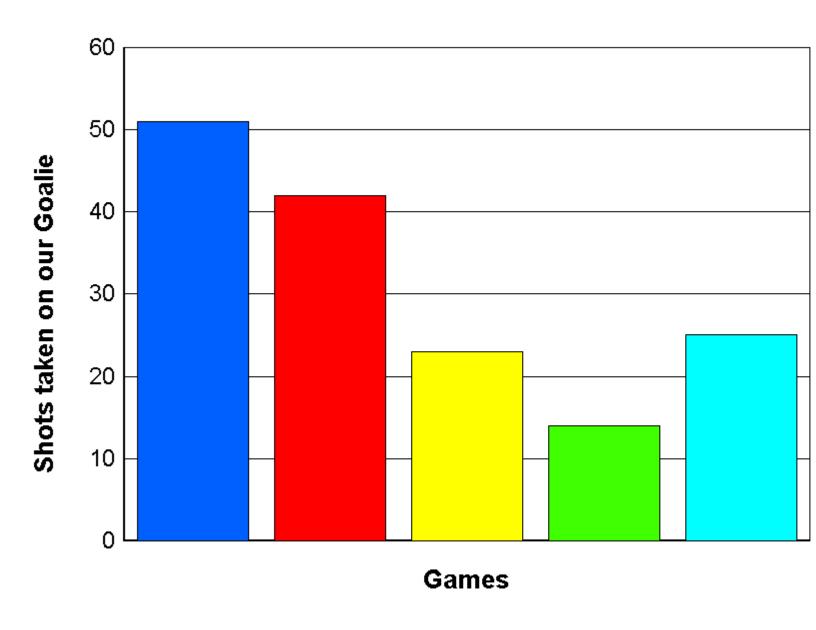

---------------------|--------------------------|------------------|----|
| <u>Games Pla</u>                                                                                                                               | <b>yed</b> <u>Wins</u><br>5 3   | <u>Losses</u><br>2       | <u>Ties</u><br>0 |    |
| Goals, Assists, & Penalties   Goals For Number of Assisted Goals   Number of Assisted Goals Number Of Unassisted Goals Total Number of Assists |                                 |                          |                  |    |
| 19<br><u>Goals Against</u><br>29                                                                                                               | 17<br><u>Penalty Count</u><br>4 | <b>PIM Total</b><br>8.00 | 2                | 19 |



## Shots Against Per Game