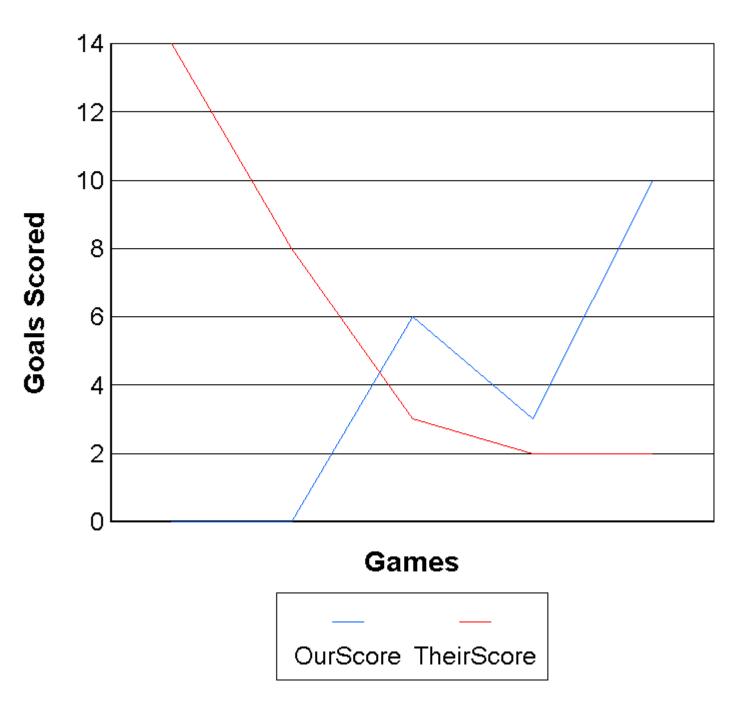

| Team Record                                                                                                                                    |                                 |                          |                  |    |
|------------------------------------------------------------------------------------------------------------------------------------------------|---------------------------------|--------------------------|------------------|----|
| <u>Games Pla</u>                                                                                                                               | <b>yed</b> <u>Wins</u><br>5 3   | <u>Losses</u><br>2       | <u>Ties</u><br>0 |    |
| Goals, Assists, & Penalties   Goals For Number of Assisted Goals   Number of Assisted Goals Number Of Unassisted Goals Total Number of Assists |                                 |                          |                  |    |
| 19<br><u>Goals Against</u><br>29                                                                                                               | 17<br><u>Penalty Count</u><br>4 | <b>PIM Total</b><br>8.00 | 2                | 19 |