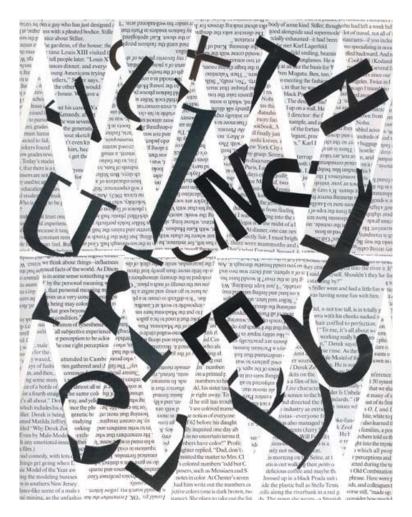

Artwork – a typography piece, "Typalicious"

Artwork – logo & theme designs for JMU's Kappa Alpha, Third-Annual, Rose Bowl "Every Rose Has It's Thorn" (a charity event hosted by JMU's KA Fraternity, where the JMU Sororities compete in a mini superbowl to raise funds to support multiple sclerosis research).