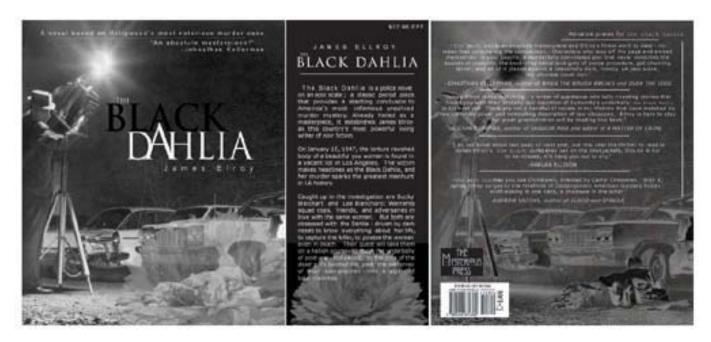

Artwork – a book cover design for "The Black Dahlia," by James Elroy

Artwork – a full-page spread, layout design for "Amelia's Voice," an article in JMU's university magazine, "Montpelier"

Ad Design – while working for Viacom Outdoor, I designed outdoor advertising such as billboards, transit shelter posters, mall kiosk posters, bus bench posters for the Arizona, New Mexico, and Texas markets. The "Never New & Improved" ad is part of a proposal I put together for Viacom Outdoor to help promote more outdoor advertising space to Phoenix City Council.