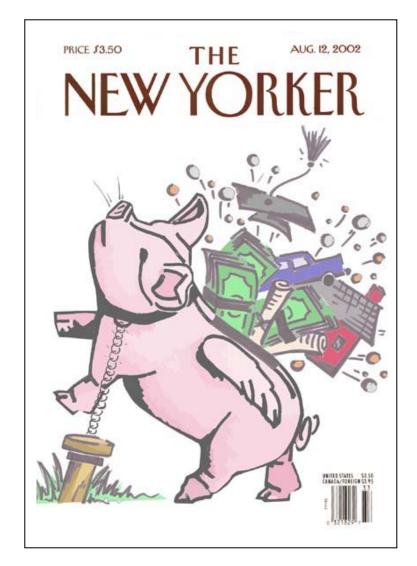

think you can handle it?

SHEET.

Family (gaspe)

Artwork – a class assignment – design a cover illustration for The New Yorker Magazine - to promote the article, "How to Control Your Investments"

Artwork – logo design for Kerus Global Education, Ancient Artifact, the Washington DC Senators (a fictional baseball team), and personal logos