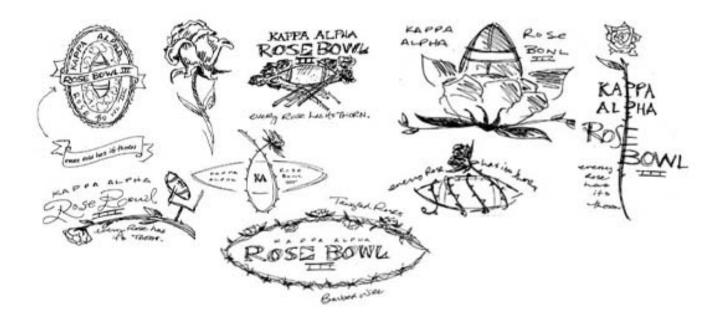

Artwork – a typography piece, "Typalicious"

Artwork – logo & theme designs for JMU's Kappa Alpha, Third-Annual, Rose Bowl "Every Rose Has It's Thorn" (a charity event hosted by JMU's KA Fraternity, where the JMU Sororities compete in a mini superbowl to raise funds to support multiple sclerosis research).