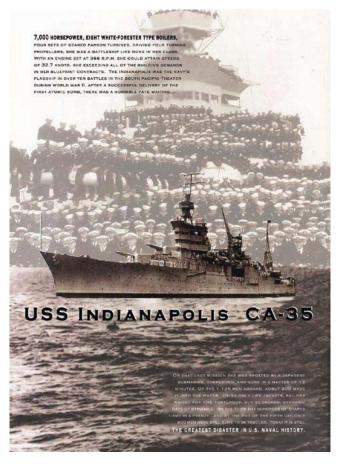

# RACHAEL PIERSON – E. FOLIO

Artwork - an artistic collage using images of my favorite body part (the assignment).

Artwork an educational poster that portrays the tragic story of the USS Indianapolis.

Artwork a promotional poster for Eileen Ivers, announcing her performance at JMU.