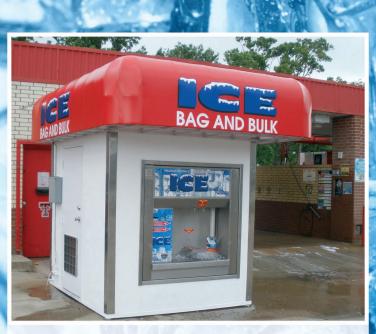

**EZ Express Ice** is a freestanding kiosk that delivers ice through a patented and innovative process directly to the customer. **EZ Express Ice** provides the customer with several options. **EZ Express Ice** can be programmed to dispense 10 lb. or a 20 lb. bag of ice. It will also dispense 20 lbs of bulk ice. The machine is adjustable in price in the field. You can monitor the income and functionality of **EZ Express Ice** via the web. You will need to bring in a DSL line into the machine to monitor it via the web.

EZ Ice installed with Optional Custom Graphics Awning

Money Acceptor and Ice Vending

Specifications:

- Concrete Board Exterior Walls
- Stainless Steel Corners
- One SS Ice Vending Window
- Adjustable Price
- Low Operating Costs
- First Year Tech Support Included
- Automatic Ice Bag Delivery System
- Digital readout to display message to the customer
- Steel Side Entrance Door to service the Machine
- Mars Bill Acceptor Accepts \$1, 5, 10 & 20
- Electric Coin Acceptor
- Vends 10 lb. Bag of Ice or 20 lb. Bulk ice
- Custom Printed Ice Bags must be ordered with machine. Allow 5-6 weeks for Delivery.
- 1,750 lb. Ice Production/Day Approximately
- 1,900 lb. Ice Storage Tank Approximately
- 2" Drain Line Required
- ¾" Water Line Required
- 50 amp 220/208 Volt Electrical service required (single phase) Draws 36 amps
- Dimensions 7' Wide x 8' Deep x 9'8" Tall will fit inside high cube container
- Approximate Weight of Machine 6 ,000 lb
- \* Optional: Custom Graphics Awning