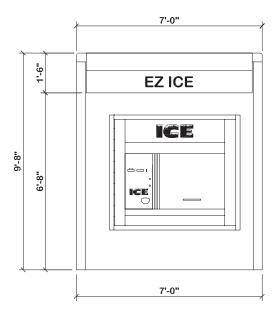

EZ Ice installed with Optional Custom Graphics Awning

Money Acceptor and Ice Vending

Specifications:

- Concrete Board Exterior Walls
- Stainless Steel Corners
- One SS Ice Vending Window
- Adjustable Price
- Low Operating Costs
- First Year Tech Support Included
- Automatic Ice Bag Delivery System
- Digital readout to display message to the customer
- Steel Side Entrance Door to service the Machine
- Mars Bill Acceptor Accepts \$1, 5, 10 & 20
- Electric Coin Acceptor
- Vends 10 lb. Bag of Ice or 20 lb. Bulk ice
- Custom Printed Ice Bags must be ordered with machine. Allow 5-6 weeks for Delivery.
- 1,750 lb. Ice Production/Day Approximately
- 1,900 lb. Ice Storage Tank Approximately
- 2" Drain Line Required
- ¾" Water Line Required
- 50 amp 220/208 Volt Electrical service required (single phase) Draws 36 amps
- Dimensions 7' Wide x 8' Deep x 9'8" Tall will fit inside high cube container
- Approximate Weight of Machine 6 ,000 lb
- \* Optional: Custom Graphics Awning