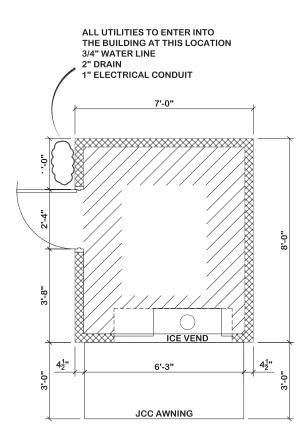

EZ Ice installed with Optional Custom Graphics Awning

Money Acceptor and Ice Vending

Specifications:

- Concrete Board Exterior Walls
- Stainless Steel Corners
- One SS Ice Vending Window
- Adjustable Price
- Low Operating Costs
- First Year Tech Support Included
- Automatic Ice Bag Delivery System
- Digital readout to display message to the customer
- Steel Side Entrance Door to service the Machine
- Mars Bill Acceptor Accepts \$1, 5, 10 & 20
- Electric Coin Acceptor
- Vends 10 lb. Bag of Ice or 20 lb. Bulk ice
- Custom Printed Ice Bags must be ordered with machine. Allow 5-6 weeks for Delivery.
- 1,750 lb. Ice Production/Day Approximately
- 1,900 lb. Ice Storage Tank Approximately
- 2" Drain Line Required
- ¾" Water Line Required
- 50 amp 220/208 Volt Electrical service required (single phase) Draws 36 amps
- Dimensions 7' Wide x 8' Deep x 9'8" Tall will fit inside high cube container
- Approximate Weight of Machine 6 ,000 lb
- \* Optional: Custom Graphics Awning