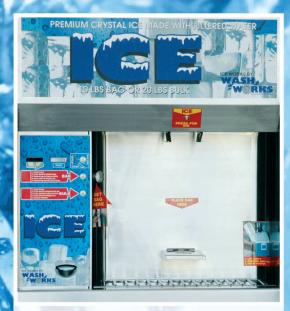

**EZ Express Ice** is a freestanding kiosk that delivers ice through a patented and innovative process directly to the customer. **EZ Express Ice** provides the customer with several options. **EZ Express Ice** can be programmed to dispense 10 lb. or a 20 lb. bag of ice. It will also dispense 20 lbs of bulk ice. The machine is adjustable in price in the field. You can monitor the income and functionality of **EZ Express Ice** via the web. You will need to bring in a DSL line into the machine to monitor it via the web.

EZ Ice installed with Optional Custom Graphics Awning

Money Acceptor and Ice Vending

Specifications:

- Concrete Board Exterior Walls
- Stainless Steel Corners
- One SS Ice Vending Window
- Adjustable Price
- Low Operating Costs
- First Year Tech Support Included
- Automatic Ice Bag Delivery System
- Digital readout to display message to the customer
- Steel Side Entrance Door to service the Machine
- Mars Bill Acceptor Accepts \$1, 5, 10 & 20
- Electric Coin Acceptor
- Vends 10 lb. Bag of Ice or 20 lb. Bulk ice
- Custom Printed Ice Bags must be ordered with machine. Allow 5-6 weeks for Delivery.
- 1,750 lb. Ice Production/Day Approximately
- 1,900 lb. Ice Storage Tank Approximately
- 2" Drain Line Required
- ¾" Water Line Required
- 50 amp 220/208 Volt Electrical service required (single phase) Draws 36 amps
- Dimensions 7' Wide x 8' Deep x 9'8" Tall will fit inside high cube container
- Approximate Weight of Machine 6 ,000 lb
- \* Optional: Custom Graphics Awning