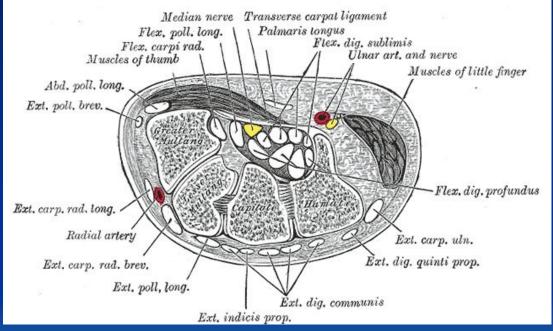

#### Nerve Types

### NON-Medullated Medullated



#### Nerve Injuries

- Injuries (Open / Closed)
- Local causes (Pressure, Infiltration)
- Systemic disease (Syphilis / Leprosy)





















## Median Nerve Injury Carpal Tunnel Syndrome



## Median Nerve Injury Carpal Tunnel Syndrome





### Ulnar Nerve Injury







#### Ulnar Nerve Injury



### Ulnar Nerve Injury



### Radial Nerve Injury



#### Nerve Tumors

#### 1- Neurofibroma

Origin Schwann Cells / Nerve passes through tumour

#### 1- Generalized Neurofibromatosis

Autosomal dominant

Along nerves (Mobile across but nor along)

Multiple / fusiform / firm or soft / Café Au lait

Sacromatous change (trauma / incomlete excision)

Can be associated with Meningioma, glioma

#### 2- Localized Neurofibromatosis

#### 3- Moluscum Fibrosum

Cutaneous nerves / soft / any where but palm and sole

#### 4- Plexiform neuroma (Pachydermatocele)

5th nerve branches (markedly thickened nerve & skin)







#### Nerve Tumors

#### 2- Schwannoma (Neurolemmoma)

Origin Schwann Cells

Nerve stretched over not passing through tumour