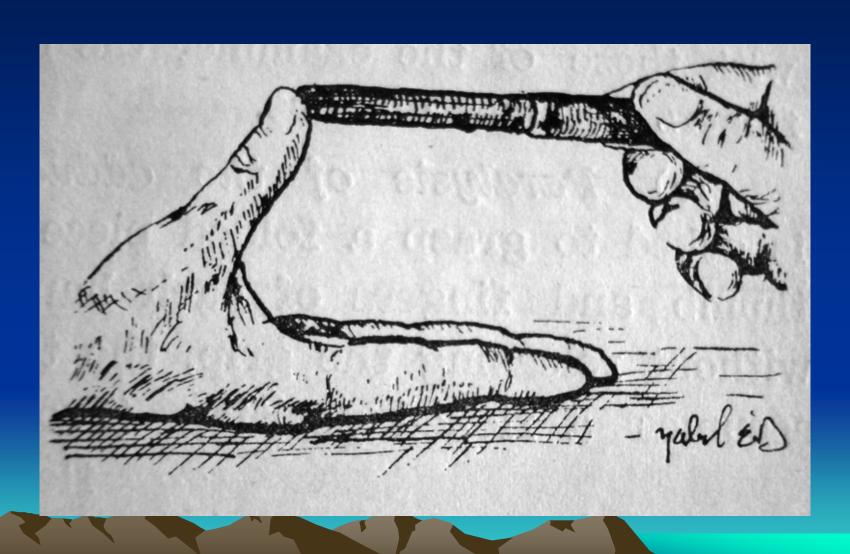

#### Nerve Types

### NON-Medullated Medullated



#### Nerve Injuries

- Injuries (Open / Closed)
- Local causes (Pressure, Infiltration)
- Systemic disease (Syphilis / Leprosy)





















## Median Nerve Injury Carpal Tunnel Syndrome



## Median Nerve Injury Carpal Tunnel Syndrome





### Ulnar Nerve Injury







#### Ulnar Nerve Injury



### Ulnar Nerve Injury



### Radial Nerve Injury



#### Nerve Tumors

#### 1- Neurofibroma

Origin Schwann Cells / Nerve passes through tumour

#### 1- Generalized Neurofibromatosis

Autosomal dominant

Along nerves (Mobile across but nor along)

Multiple / fusiform / firm or soft / Café Au lait

Sacromatous change (trauma / incomlete excision)

Can be associated with Meningioma, glioma

#### 2- Localized Neurofibromatosis

#### 3- Moluscum Fibrosum

Cutaneous nerves / soft / any where but palm and sole

#### 4- Plexiform neuroma (Pachydermatocele)

5th nerve branches (markedly thickened nerve & skin)







#### Nerve Tumors