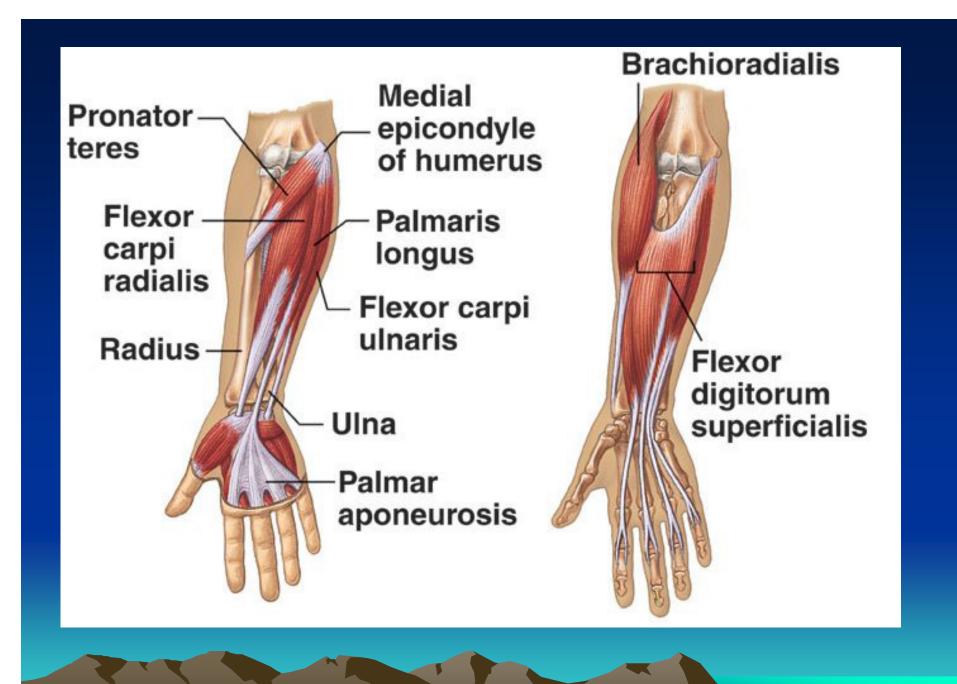

#### Nerve Types

### NON-Medullated Medullated



#### Nerve Injuries

- Injuries (Open / Closed)
- Local causes (Pressure, Infiltration)
- Systemic disease (Syphilis / Leprosy)





















## Median Nerve Injury Carpal Tunnel Syndrome



## Median Nerve Injury Carpal Tunnel Syndrome





### Ulnar Nerve Injury







#### Ulnar Nerve Injury



### Ulnar Nerve Injury



### Radial Nerve Injury



#### Nerve Tumors

#### 1- Neurofibroma

Origin Schwann Cells / Nerve passes through tumour

#### 1- Generalized Neurofibromatosis

Autosomal dominant

Along nerves (Mobile across but nor along)

Multiple / fusiform / firm or soft / Café Au lait

Sacromatous change (trauma / incomlete excision)

Can be associated with Meningioma, glioma

#### 2- Localized Neurofibromatosis

#### 3- Moluscum Fibrosum

Cutaneous nerves / soft / any where but palm and sole

#### 4- Plexiform neuroma (Pachydermatocele)

5th nerve branches (markedly thickened nerve & skin)







#### Nerve