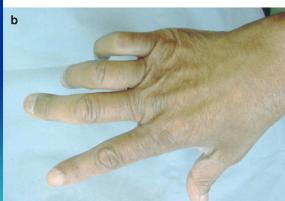

#### Nerve Types

### NON-Medullated Medullated



#### Nerve Injuries

- Injuries (Open / Closed)
- Local causes (Pressure, Infiltration)
- Systemic disease (Syphilis / Leprosy)





















## Median Nerve Injury Carpal Tunnel Syndrome



## Median Nerve Injury Carpal Tunnel Syndrome





### Ulnar Nerve Injury







#### Ulnar Nerve Injury



### Ulnar Nerve Injury



### Radial Nerve Injury



#### Nerve Tumors

#### 1- Neurofibroma

Origin Schwann Cells / Nerve passes through tumour

#### 1- Generalized Neurofibromatosis

Autosomal dominant

Along nerves (Mobile across but nor along)

Multiple / fusiform / firm or soft / Café Au lait

Sacromatous change (trauma / incomlete excision)

Can be associated with Meningioma, glioma

#### 2- Localized Neurofibromatosis

#### 3- Moluscum Fibrosum

Cutaneous nerves / soft / any where but palm and sole

#### 4- Plexiform neuroma (Pachydermatocele)

5th nerve branches (markedly thickened nerve & skin)







#### Nerve Tumors

#### 2- Schwannoma (Neurolemmoma)

Origin Schwann Cells

Nerve stretched over not passing through tumour

Solitary / Benign with **no