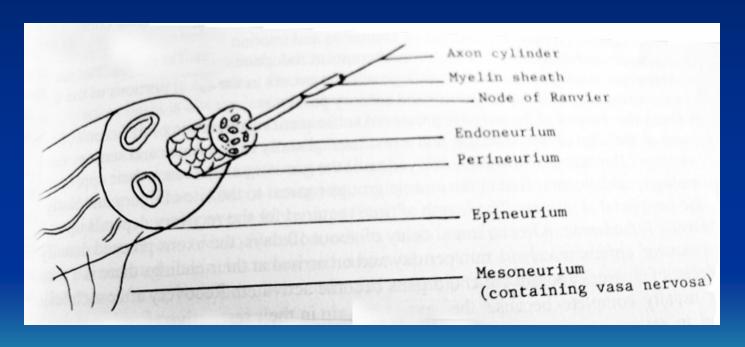

#### Nerve Types

### NON-Medullated Medullated



#### Nerve Injuries

- Injuries (Open / Closed)
- Local causes (Pressure, Infiltration)
- Systemic disease (Syphilis / Leprosy)





















## Median Nerve Injury Carpal Tunnel Syndrome



## Median Nerve Injury Carpal Tunnel Syndrome





### Ulnar Nerve Injury







#### Ulnar Nerve Injury



### Ulnar Nerve Injury



### Radial Nerve Injury



#### Nerve Tumors

#### 1- Neurofibroma

Origin Schwann Cells / Nerve passes through tumour

#### 1- Generalized Neurofibromatosis

Autosomal dominant

Along nerves (Mobile across but nor along)

Multiple / fusiform / firm or soft / Café Au lait

Sacromatous change (trauma / incomlete excision)

Can be associated with Meningioma, glioma

#### 2- Localized Neurofibromatosis

#### 3- Moluscum Fibrosum

Cutaneous nerves / soft / any where