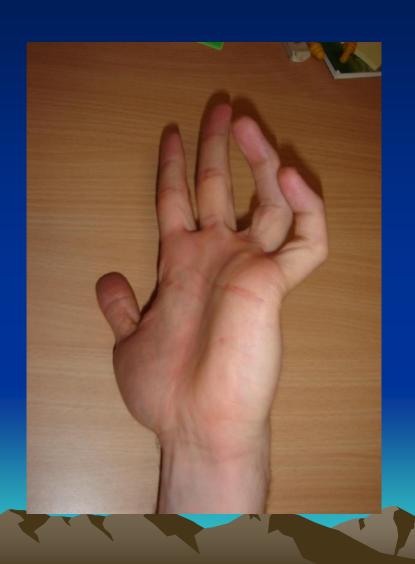

#### Nerve Types

### NON-Medullated Medullated



#### Nerve Injuries

- Injuries (Open / Closed)
- Local causes (Pressure, Infiltration)
- Systemic disease (Syphilis / Leprosy)





















## Median Nerve Injury Carpal Tunnel Syndrome



## Median Nerve Injury Carpal Tunnel Syndrome





### Ulnar Nerve Injury







#### Ulnar Nerve Injury



### Ulnar Nerve Injury



### Radial Nerve Injury



#### Nerve Tumors

#### 1- Neurofibroma

Origin Schwann Cells / Nerve passes through tumour

#### 1- Generalized Neurofibromatosis

Autosomal dominant

Along nerves (Mobile across but nor along)

Multiple / fusiform / firm or soft / Café Au lait

Sacromatous change (trauma / incomlete excision)

Can be associated with Meningioma, glioma

#### 2- Localized Neurofibromatosis

#### 3- Moluscum Fibrosum

Cutaneous nerves / soft / any where but palm and sole

#### 4- Plexiform neuroma (Pachydermatocele)

5th nerve branches (markedly thickened nerve & skin)







#### Nerve Tumors

#### 2- Schwannoma (Neurolemmoma)

Origin Schwann Cells

Nerve stretched over not passing through tumour

Solitary / Benign with *