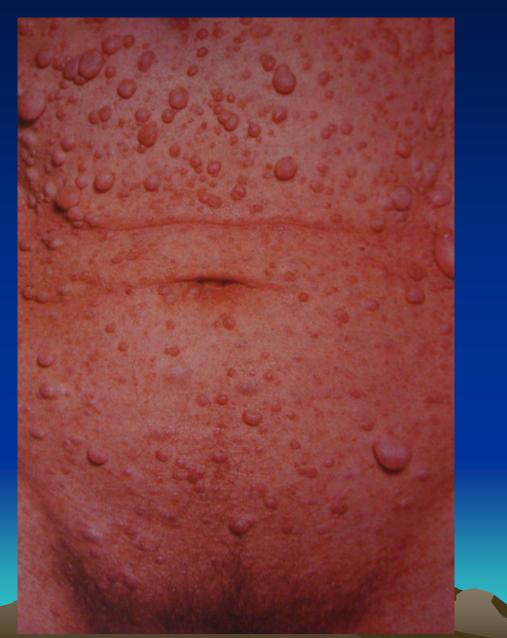

#### 1- Generalized Neurofibromatosis

Autosomal dominant

Along nerves (Mobile across but nor along)

Multiple / fusiform / firm or soft / Café Au lait

Sacromatous change (trauma / incomlete excision)

Can be associated with Meningioma, glioma

#### 3- Moluscum Fibrosum

Cutaneous nerves / soft / any where but palm and sole