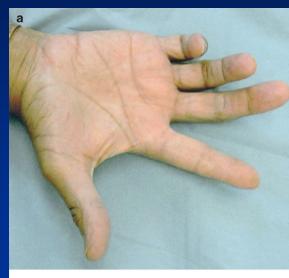

#### Nerve Types

### NON-Medullated Medullated



#### Nerve Injuries

- Injuries (Open / Closed)
- Local causes (Pressure, Infiltration)
- Systemic disease (Syphilis / Leprosy)





















## Median Nerve Injury Carpal Tunnel Syndrome



## Median Nerve Injury Carpal Tunnel Syndrome





### Ulnar Nerve Injury







#### Ulnar Nerve Injury



### Ulnar Nerve Injury



### Radial Nerve Injury



#### Nerve Tumors

#### 1- Neurofibroma

Origin Schwann Cells / Nerve passes through tumour

#### 1- Generalized Neurofibromatosis

Autosomal dominant

Along nerves (Mobile across but nor along)

Multiple / fusiform / firm or soft / Café Au lait

Sacromatous change (trauma / incomlete excision)

Can be associated with Meningioma, glioma

#### 2- Localized Neurofibromatosis

#### 3- Moluscum Fibrosum

Cutaneous nerves / soft / any where but palm and sole

#### 4- Plexiform neuroma (Pachydermatocele)

5th nerve branches (markedly thickened nerve & skin)







#### Nerve Tumors

#### 2- Schwannoma (Neurolemmoma)

Origin Schwann Cells

Nerve stretched over not passing through tumour

Solitary / Benign with **n