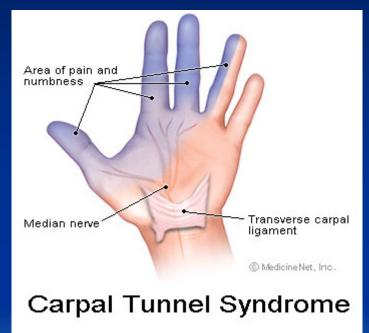

#### Nerve Types

### NON-Medullated Medullated



#### Nerve Injuries

- Injuries (Open / Closed)
- Local causes (Pressure, Infiltration)
- Systemic disease (Syphilis / Leprosy)





















## Median Nerve Injury Carpal Tunnel Syndrome



## Median Nerve Injury Carpal Tunnel Syndrome





### Ulnar Nerve Injury







#### Ulnar Nerve Injury



### Ulnar Nerve Injury



### Radial Nerve Injury



#### Nerve Tumors

#### 1- Neurofibroma

Origin Schwann Cells / Nerve passes through tumour

#### 1- Generalized Neurofibromatosis

Autosomal dominant

Along nerves (Mobile across but nor along)

Multiple / fusiform / firm or soft / Café Au lait

Sacromatous change (trauma / incomlete excision)

Can be associated with Meningioma, glioma

#### 2- Localized Neurofibromatosis

#### 3- Moluscum Fibrosum

Cutaneous nerves / soft / any where but palm and sole

#### 4- Plexiform neuroma (Pachydermatocele)

5th nerve branches (markedly thickened nerve & skin)







#### Nerve Tumors

#### 2- Schwannoma (Neurolemmoma)

Origin Schwann Cells

Nerve stretched over not passing through tumo