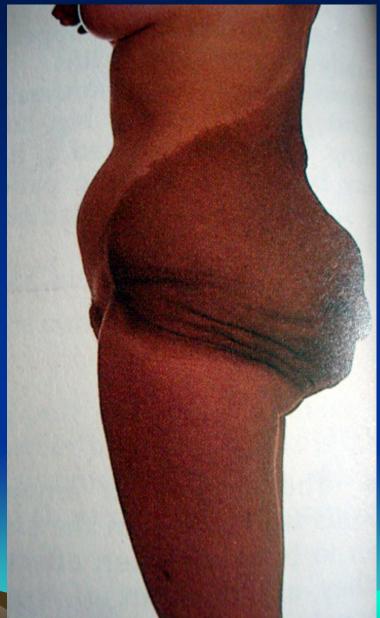

#### 4- Plexiform neuroma (Pachydermatocele)

5th nerve branches (markedly thickened nerve & skin)