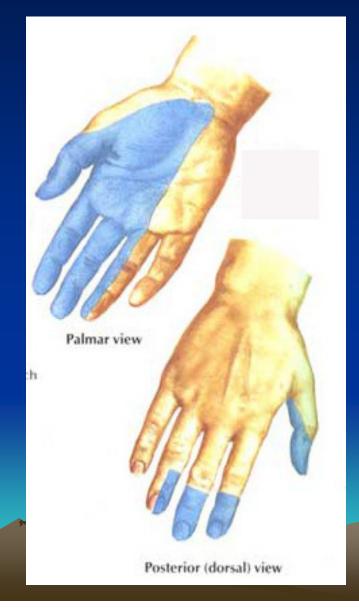

#### Nerve Types

### NON-Medullated Medullated



#### Nerve Injuries

- Injuries (Open / Closed)
- Local causes (Pressure, Infiltration)
- Systemic disease (Syphilis / Leprosy)





















## Median Nerve Injury Carpal Tunnel Syndrome



## Median Nerve Injury Carpal Tunnel Syndrome





### Ulnar Nerve Injury







#### Ulnar Nerve Injury



### Ulnar Nerve Injury



### Radial Nerve Injury



#### Nerve Tumors

#### 1- Neurofibroma

Origin Schwann Cells / Nerve passes through tumour

#### 1- Generalized Neurofibromatosis

Autosomal dominant

Along nerves (Mobile across but nor along)

Multiple / fusiform / firm or soft / Café Au lait

Sacromatous change (trauma / incomlete excision)

Can be associated with Meningioma, glioma

#### 2- Localized Neurofibromatosis

#### 3- Moluscum Fibrosum

Cutaneous nerves / soft / any where but palm and sole

#### 4- Plexiform neuroma (Pachydermatocele)

5th nerve branches (markedly thickened nerve & skin)







#### Nerve Tumo