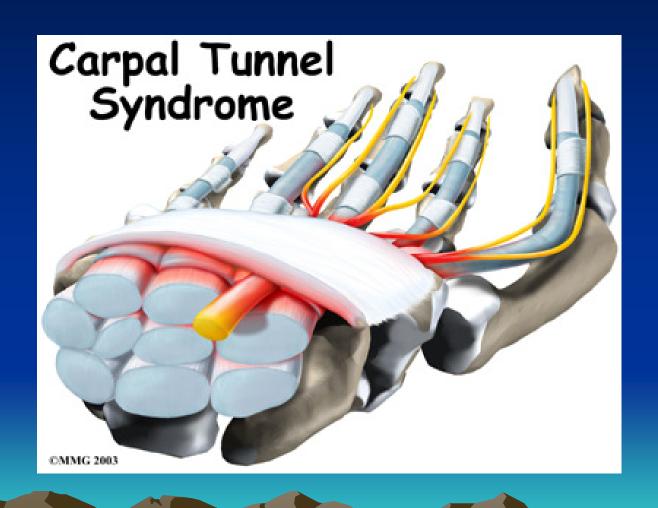

#### Nerve Types

### NON-Medullated Medullated



#### Nerve Injuries

- Injuries (Open / Closed)
- Local causes (Pressure, Infiltration)
- Systemic disease (Syphilis / Leprosy)





















## Median Nerve Injury Carpal Tunnel Syndrome



## Median Nerve Injury Carpal Tunnel Syndrome





### Ulnar Nerve Injury







#### Ulnar Nerve Injury



### Ulnar Nerve Injury



### Radial Nerve Injury



#### Nerve Tumors

#### 1- Neurofibroma

Origin Schwann Cells / Nerve passes through tumour

#### 1- Generalized Neurofibromatosis

Autosomal dominant

Along nerves (Mobile across but nor along)

Multiple / fusiform / firm or soft / Café Au lait

Sacromatous change (trauma / incomlete excision)

Can be associated with Meningioma, glioma

#### 2- Localized Neurofibromatosis

#### 3- Moluscum Fibrosum

Cutaneous nerves / soft / any where but palm and sole

#### 4- Plexiform neuroma (Pachydermatocele)

5th nerve branches (markedly thickened nerve & skin)







#### Nerve Tumors

#### 2- Schwannoma (Neurolemmoma)

Origin Schwann Cel