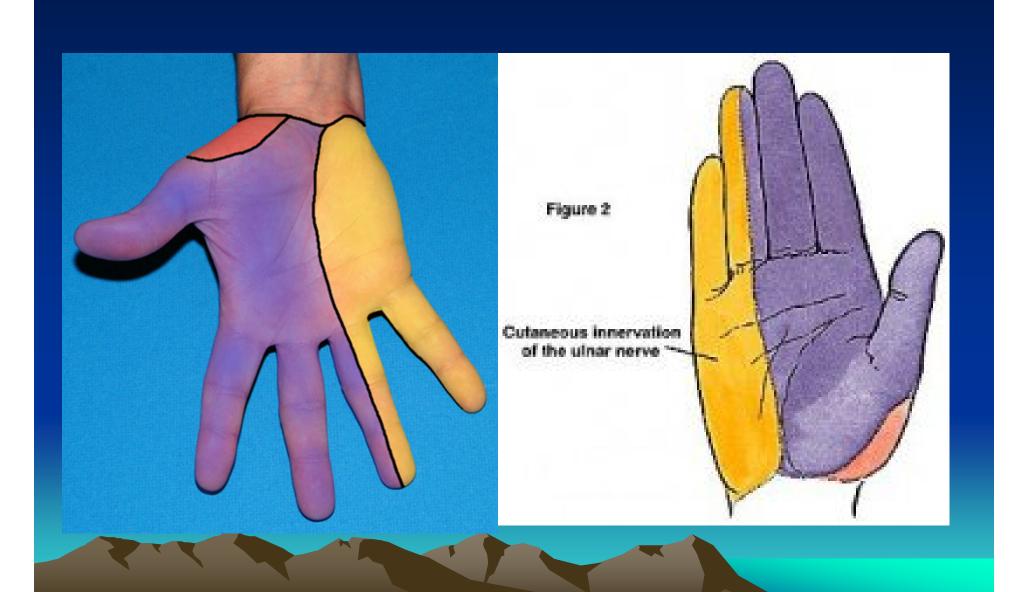

#### Nerve Types

### NON-Medullated Medullated



#### Nerve Injuries

- Injuries (Open / Closed)
- Local causes (Pressure, Infiltration)
- Systemic disease (Syphilis / Leprosy)





















## Median Nerve Injury Carpal Tunnel Syndrome



## Median Nerve Injury Carpal Tunnel Syndrome





### Ulnar Nerve Injury







#### Ulnar Nerve Injury



### Ulnar Nerve Injury



### Radial Nerve Injury



#### Nerve Tumors

#### 1- Neurofibroma

Origin Schwann Cells / Nerve passes through tumour

#### 1- Generalized Neurofibromatosis

Autosomal dominant

Along nerves (Mobile across but nor along)

Multiple / fusiform / firm or soft / Café Au lait

Sacromatous change (trauma / incomlete excision)

Can be associated with Meningioma, glioma

#### 2- Localized Neurofibromatosis

#### 3- Moluscum Fibrosum

Cutaneous nerves / soft / any where but palm and sole

#### 4- Plexiform neuroma (Pachydermatocele)

5th nerve branches (markedly thickened nerve & skin)







#### Ne