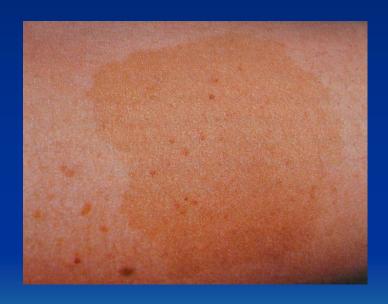

#### 1- Generalized Neurofibromatosis

Autosomal dominant

Along nerves (Mobile across but nor along)

Multiple / fusiform / firm or soft / Café Au lait

Sacromatous change (trauma / incomlete excision)

Can be associated with Meningioma, glioma